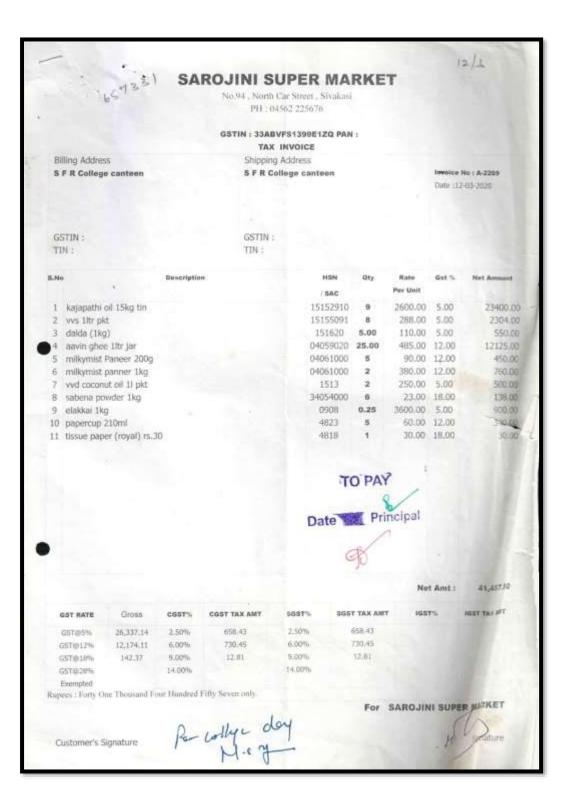

| THE STANDARD EXPERIMENT                                                                                      |
|--------------------------------------------------------------------------------------------------------------|
| THE STANDARD FIREWORKS RAJARATNAM<br>COLLEGE FOR WOMEN, SIVAKASI.                                            |
| VOUCHER Vr.No. 2009                                                                                          |
| A/e.Head: SFA/c. Date 18:3.20 20.                                                                            |
| Received from The Principal / Secretary<br>The Standard Fireworks Rajaratnam College For Women, Sivakasi,the |
| of Rupees Porty one thousand down hundred                                                                    |
| in cash E-Transfer Cheque No. 657330                                                                         |
| 10B TMB SBI Deing Gronery cleme amount paid to Sarojini<br>Super market for college day                      |
| Debit Account<br>Signature<br>Address<br>O.S.Y.O.M                                                           |
|                                                                                                              |